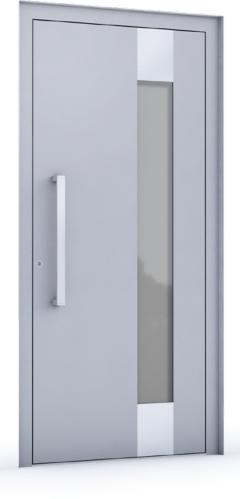

**Smart Line** Example

RAL 5008 Grey Blue - matt

outside: VSG 33.1 middle: sandblasted glass with clear edge inside: float coated

Alunox application 5mm flush

ES 160.1000 stainless steel handrail with a built fingerscanner ekey ARTE