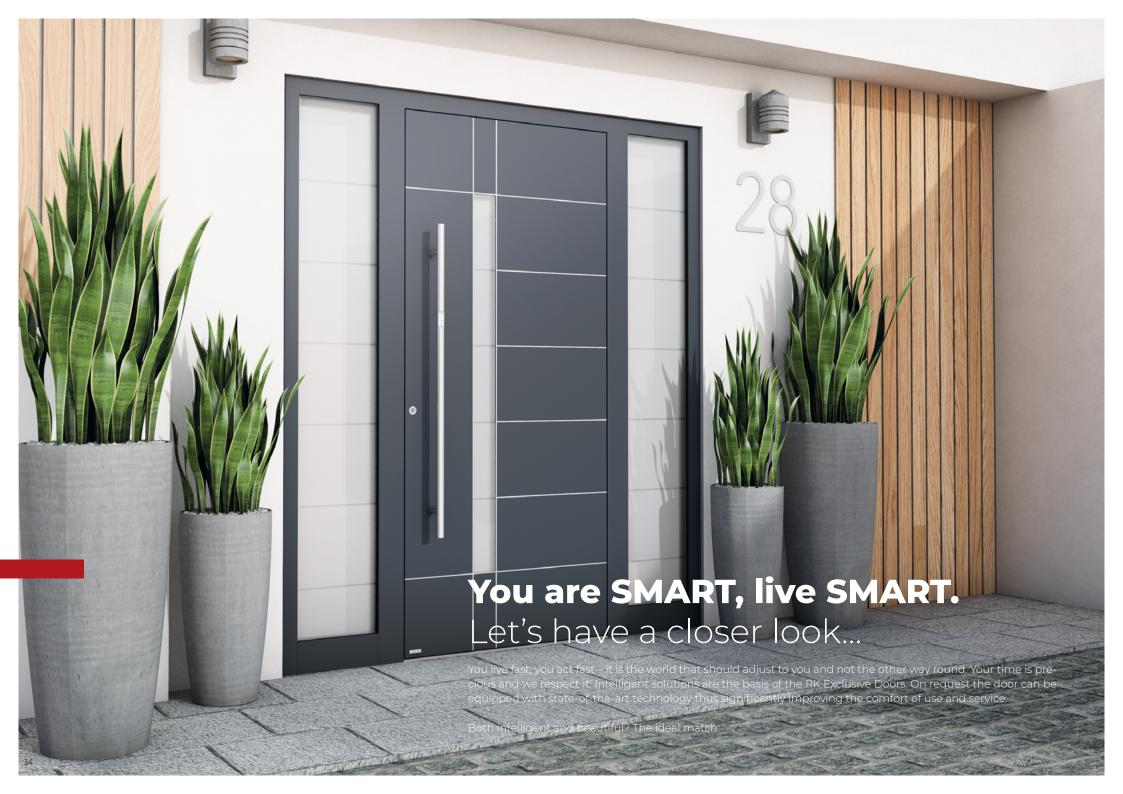

**Smart Line** Example



RAL 5008 Grey Blue - matt



outside: VSG 33.1 middle: sandblasted glass with clear edge inside: float coated



Alunox application 5mm flush



ES 160.1000 stainless steel handrail with a built fingerscanner ekey ARTE









Smart Line Example



RAL 9005 Jet Black - microstructure



outside: VSG 33.1 middle: sandblasted glass with clear strips inside: float coated



Alunox 5mm application flush



ES 200.1400 stainless steel handrail (Jatobe)

**RK 4020** 

Smart Line Example



Light Dun - microstructure



outside: VSG 33.1 middle: sandblasted glass with clear strips inside: float coated



Grooves 5mm



ES 60.1400 stainless steel handrail

**RK 4000** 

Smart Line Example



RAL 7016 Anthrazite Grey - microstructure



outside: VSG 33.1 middle: sandblasted glass with clear strips inside: float coated



Grooves 5mm



ES 60.1400 stainless steel handrail Alunox applications flush

| MODERN | EXCLUSIVE | PREMIUM | | MODERN | EXCLUSIVE | PREMIUM | | MODERN | EXCLUSIVE | PREMIUM |





**Smart Line*