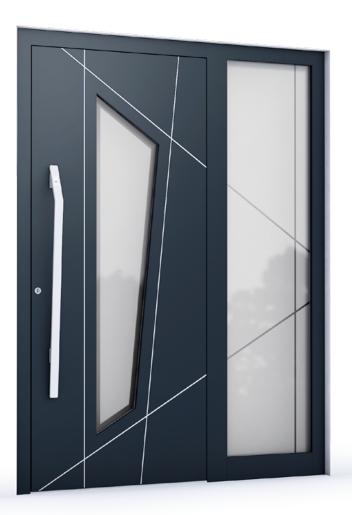

**Smart Line** Example



RAL 5008 Grey Blue - matt



outside: VSG 33.1 middle: sandblasted glass with clear edge inside: float coated



Alunox application 5mm flush



ES 160.1000 stainless steel handrail with a built fingerscanner ekey ARTE









Smart Line Example



RAL 9005 Jet Black - microstructure



outside: VSG 33.1 middle: sandblasted glass with clear strips inside: float coated



Alunox 5mm application flush



ES 200.1400 stainless steel handrail (Jatobe)

**RK 4020** 

Smart Line Example



Light Dun - microstructure



outside: VSG 33.1 middle: sandblasted glass with clear strips inside: float coated



Grooves 5mm



ES 60.1400 stainless steel handrail

**RK 4000** 

Smart Line Example



RAL 7016 Anthrazite Grey - microstructure



outside: VSG 33.1 middle: sandbla