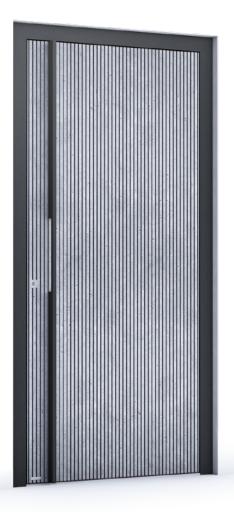

**Smart Line** Example

RAL 9005 Jet Black- microstructure Application ceramics Ossido Nero

Grooves 5mm

ES 270 stainless steel handrail

Smart Line Example

Frame: RAL 9005 Jet Black - microstructure Door leaf: Concrete imitation