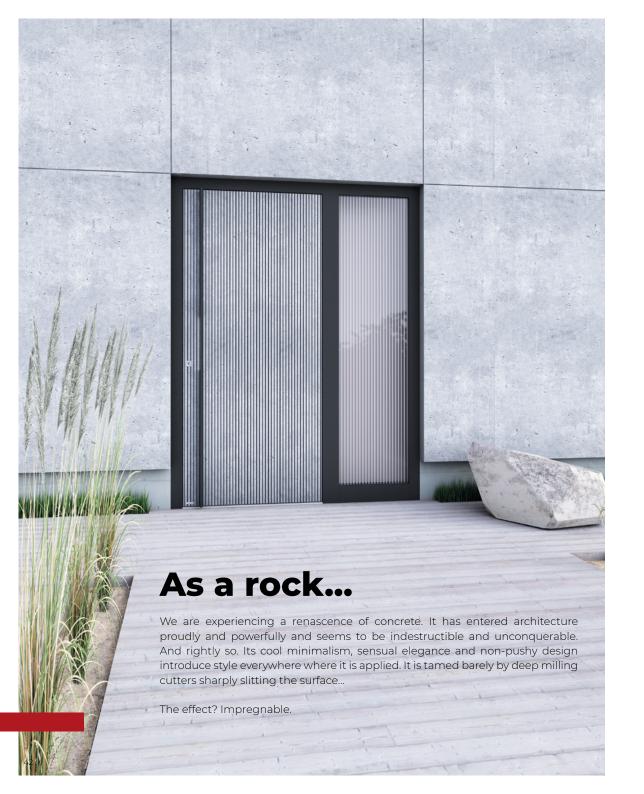

**Smart Line** Example

RAL 9005 Jet Black- microstructure Application ceramics Ossido Nero

Grooves 5mm

ES 270 stainless steel handrail

Smart Line Example

Frame: RAL 9005 Jet Black - microstructure Door leaf: Concrete imitation