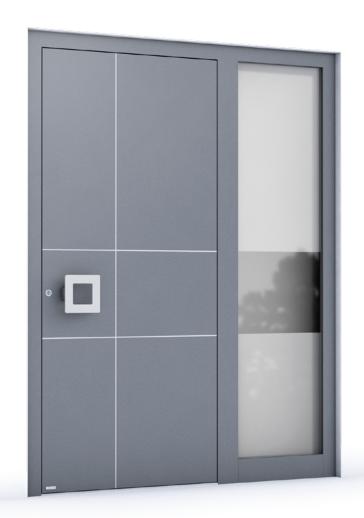

Smart Line Example

RAL 9005 Jet Black - microstructure

outside: VSG 33.1 middle: sandblasted glass with clear strips inside: float coated

Alunox 5mm application flush

ES 200.1400 stainless steel handrail (Jatobe)