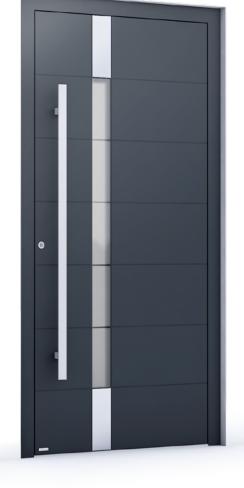

**Smart Line** Example

RAL 5008 Grey Blue - matt

outside: VSG 33.1 middle: sandblasted glass with clear edge inside: float coated

Alunox application 5mm flush

ES 160.1000 stainless steel handrail with a built fingerscanner ekey ARTE