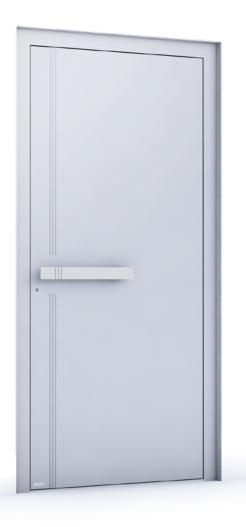

**Smart Line** Example

RAL 9006 White Aluminium - matt

outside: VSG 33.1 middle: sandblasted glass with clear motive inside: float coated

Alunox 5mm application flush

ES 60.1400 stainless steel handrail

**RK 4040** 