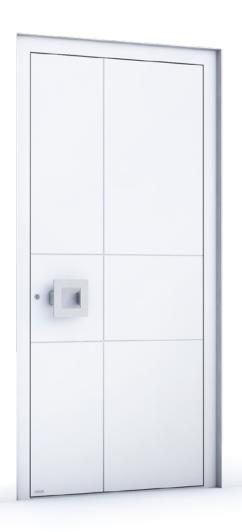

**Smart Line** Example

RAL 5008 Grey Blue - matt

outside: VSG 33.1 middle: sandblasted glass with clear edge inside: float coated

Alunox application 5mm flush

ES 160.1000 stainless steel handrail with a built fingerscanner ekey ARTE