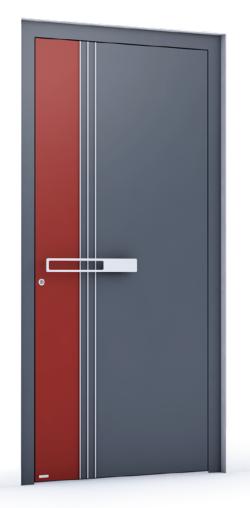

**RK 4220** 

**Smart Line** Example

RAL 7015 Slate Grey - matt Application RAL 3000 Flame Red - matt

Stainless steel square bars 5x5mm

ES 250 stainless steel handrail

MODERN | EXCLUSIVE | PREMIUM |

**RK 4230** 