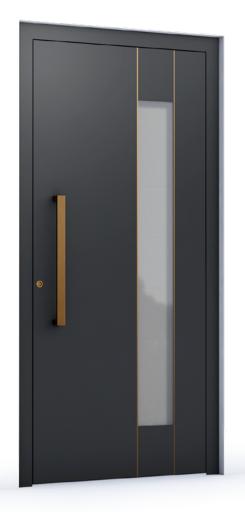

RAL 7016 Anthrazite Grey - microstructure

outside: VSG 33.1 middle: sandblasted glass with clear strips inside: float coated

Grooves 5mm

ES 60.1400 stainless steel handrail Alunox applications flush

| MODERN | EXCLUSIVE | PREMIUM | | MODERN | EXCLUSIVE | PREMIUM | | MODERN | EXCLUSIVE | PREMIUM |