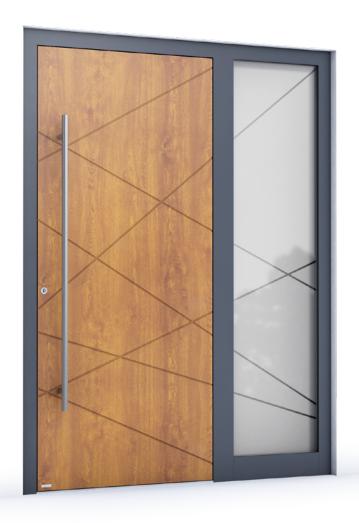

MODERN | EXCLUSIVE | PREMIUM | MODERN | EXCLUSIVE | PREMIUM | MODERN | EXCLUSIVE | PREMIUM |

**Smart Line** Example

Walnut - wood effect

outside: VSG 33.1 middle: sandblasted glass with clear house number inside: float coated

V-type grooves

ES 40.1400 stainless steel handrail Alunox application flush

**RK 4070** 

**Smart Line** Example

RAL 3004 Purple Red - matt

outside: VSG 33.1 middle: Satinato inside: float coated

V-type grooves