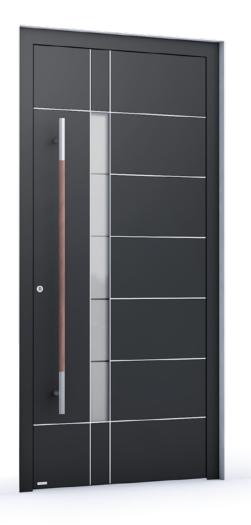

**Smart Line** Example



RAL 5008 Grey Blue - matt



outside: VSG 33.1 middle: sandblasted glass with clear edge inside: float coated



Alunox application 5mm flush



ES 160.1000 stainless steel handrail with a built fingerscanner ekey ARTE









Smart Line Example



RAL 9005 Jet Black - microstructure



outside: VSG 33.1 middle: sandblasted glass with clear strips inside: float coated



Alunox 5mm application flush



ES 200.1400 stainless steel handrail (Jatobe)

**RK 4020** 

Smart Line Example



Light Dun - microstructure



outside: VSG 33.1 middle: sandblasted glass with clear strips inside: float coated



Grooves 5mm



ES 60.1400 stainless steel handrail

**RK 4000** 

Smart Line Example



RAL 7016 Anthrazite Grey - microstructure



outside: VSG 33.1 middle: sandblasted glass with clear strips inside: float coated



Grooves 5mm



ES 60.1400 stainless steel handrail Alunox applications flush

| MODERN | EXCLUSIVE | PREMIUM | | MODERN | EXCLUSIVE | PREMIUM | | MODERN | EXCLUSIVE | PREMIUM |





**Smart Line**