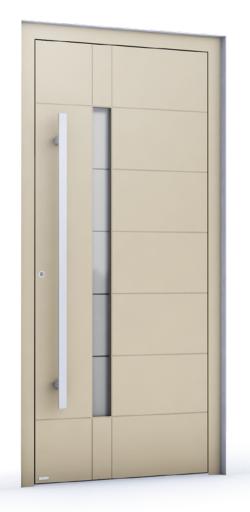

**Smart Line** Example



RAL 5008 Grey Blue - matt



outside: VSG 33.1 middle: sandblasted glass with clear edge inside: float coated



Alunox application 5mm flush



ES 160.1000 stainless steel handrail with a built fingerscanner ekey ARTE









Smart Line Example



RAL 9005 Jet Black - microstructure



outside: VSG 33.1 middle: sandblasted glass with clear strips inside: float coated



Alunox 5mm application flush



ES 200.1400 stainless steel handrail (Jatobe)

**RK 4020** 

Smart Line Example



Light Dun - microstructure



outside: VSG 33.1 middle: sandblasted glass with clear strips inside: float coated



Grooves 5mm



ES 60.1400 stainless steel handrail

**RK 4000** 

Smart Line Example



RAL 7016 Anthrazite Grey - microstructure



outside: VSG 33.1 middle: sandblasted glass with clear strips inside: float coated



Grooves 5mm



ES 60.1400 stainless steel handrail Alunox applications flush

| MODERN | EXCLUSIVE | PREMIUM | | MODERN | EXCLUSIVE | PREMIUM | | MODERN | EXCLUSIVE | PREMIUM |





**Smart Line** Ex