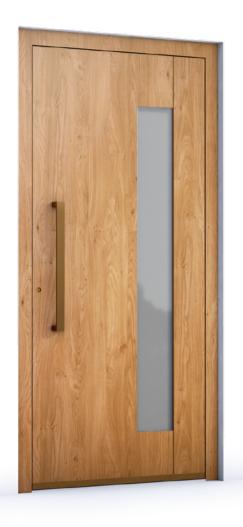

MODERN | EXCLUSIVE | PREMIUM | MODERN | EXCLUSIVE | PREMIUM | MODERN | EXCLUSIVE | PREMIUM |

**Smart Line** Example

Walnut - wood effect

outside: VSG 33.1 middle: sandblasted glass with clear house number inside: float coated