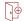

**Smart Line** Example

RAL 9006 White Aluminium - matt

outside: VSG 33.1 middle: sandblasted glass with clear motive inside: float coated

Alunox 5mm application flush

ES 60.1400 stainless steel handrail

**RK 4040** 