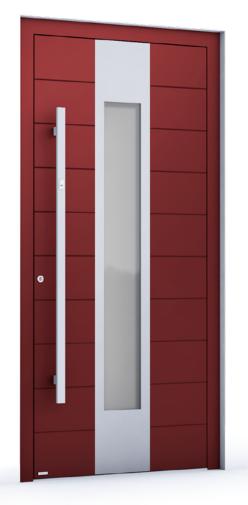

RAL 7016 Anthrazite Grey - microstructure

outside: VSG 33.1 middle: sandblasted glass with clear strips inside: float coated

Grooves 5mm

ES 60.1400 stainless steel handrail Alunox applications flush

| MODERN | EXCLUSIVE | PREMIUM | | MODERN | EXCLUSIVE | PREMIUM | | MODERN | EXCLUSIVE | PREMIUM |