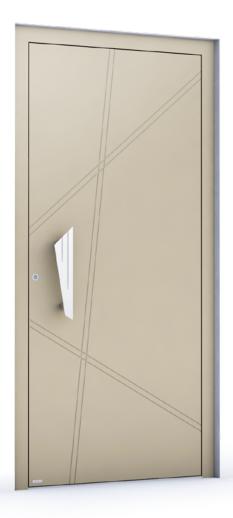

**Smart Line** Example

RAL 5008 Grey Blue - matt

outside: VSG 33.1 middle: sandblasted glass with clear edge inside: float coated

Alunox application 5mm flush

ES 160.1000 stainless steel handrail with a built fingerscanner ekey ARTE