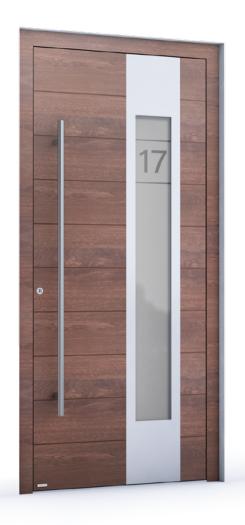

MODERN | EXCLUSIVE | PREMIUM | MODERN | EXCLUSIVE | PREMIUM | MODERN | EXCLUSIVE | PREMIUM |

**Smart Line** Example

Walnut - wood effect

outside: VSG 33.1 middle: sandblasted glass with clear house number inside: float coated