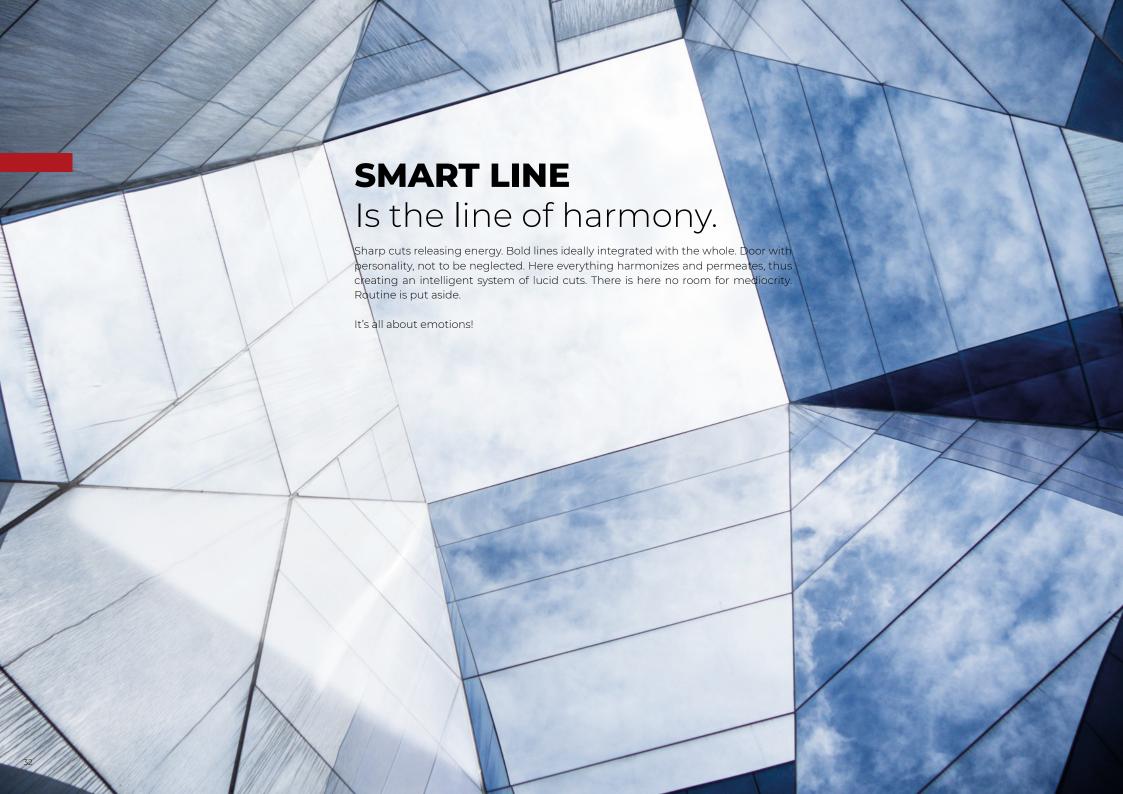

**Smart Line** Example



RAL 5008 Grey Blue - matt



outside: VSG 33.1 middle: sandblasted glass with clear edge inside: float coated



Alunox application 5mm flush



ES 160.1000 stainless steel handrail with a built fingerscanner ekey ARTE









Smart Line Example



RAL 9005 Jet Black - microstructure



outside: VSG 33.1 middle: sandblasted glass with clear strips inside: float coated



Alunox 5mm application flush



ES 200.1400 stainless steel handrail (Jatobe)

**RK 4020** 

Smart Line Example



Light Dun - microstructure



outside: VSG 33.1 middle: sandblasted glass with clear strips inside: float coated



Grooves 5mm



ES 60.1400 stainless steel handrail

**RK 4000** 

Smart Line Example



RAL 7016 Anthrazite Grey - microstructure



outside: VSG 33.1 middle: san