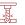

**Smart Line** Example

RAL 7015 Slate Grey - microstructure

outside: VSG 33.1 middle: sandblasted glass with clear strips inside: float coated

Alunox 5mm application flush

ES 80.1600 stainless steel handrail