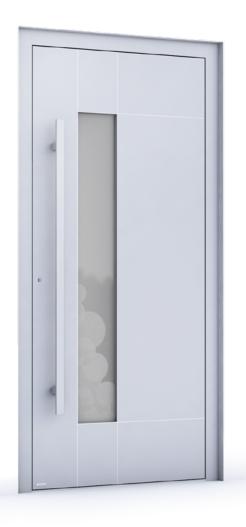

**Smart Line** Example

RAL 8017 Chocolate Brown - matt

outside: VSG 33.1 middle: sandblasted glass with clear motive inside: float coated

Alunox 5mm application flush

ES 40.1400 stainless steel handrail

**RK 4280** 