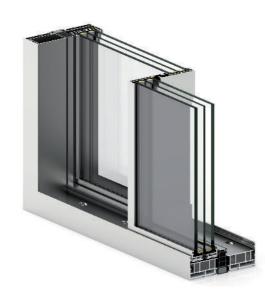

# THE GREATNESS OF MINIMALISM

All this, combined with a meticulous minimalist design based in an interlocking profile of only 25 mm, minimal sightline and possibility of top, lateral and bottom flush frames.

COR VISION PLUS is the perfect system to cover big surfaces with configurations up to 6 sashes (up to 4 meters per sash in length or height) and open corners.

In this way, we maximize the glazed surface and increase the incoming light in the spaces where it is installed.