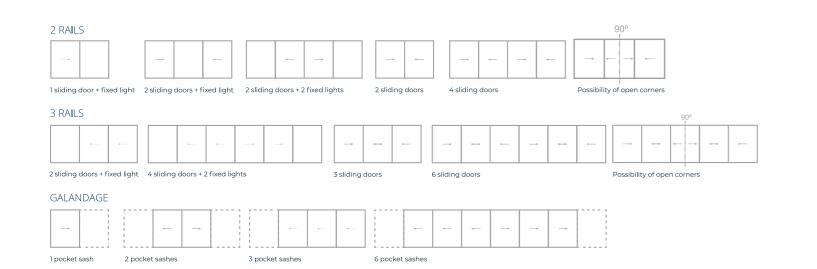

COR VISION PLUS is the perfect system to cover big surfaces with configurations up to 6 sashes (up to 4 meters per sash in length or height) and open corners.

In this way, we maximize the glazed surface and increase the incoming light in the spaces where it is installed.

Manual opening 400 kg max per sash.

Accessibility:

Possibility of **flush** lateral, top and bottom profiles.

90° configurations and open corners.