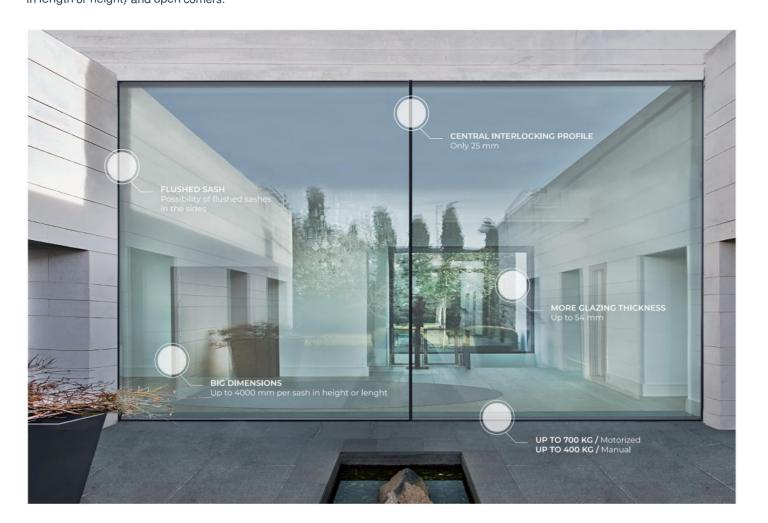

# THE GREATNESS OF MINIMALISM

All this, combined with a meticulous minimalist design based in an interlocking profile of only 25 mm, minimal sightline and possibility of top, lateral and bottom flush frames.

COR VISION PLUS is the perfect system to cover big surfaces with configurations up to 6 sashes (up to 4 meters per sash in length or height) and open corners.

In this way, we maximize the glazed surface and increase the incoming light in the spaces where it is installed.

#### PERFORMANCE

Maximum glazing: **Up to 54 mm**.

Big dimensions:

Up to **4 meters** per sash (lengh or height).

Outstanding thermal and acoustic performance:

> 0.9 W/ m<sup>2</sup>K / Up to 43 dB.

Motorized opening 700 kg max per sash.

Manual opening 400 kg max per sash.

Accessibility:

Possibility of **flush** lateral, top and bottom profiles.

90° configurations and open corners.