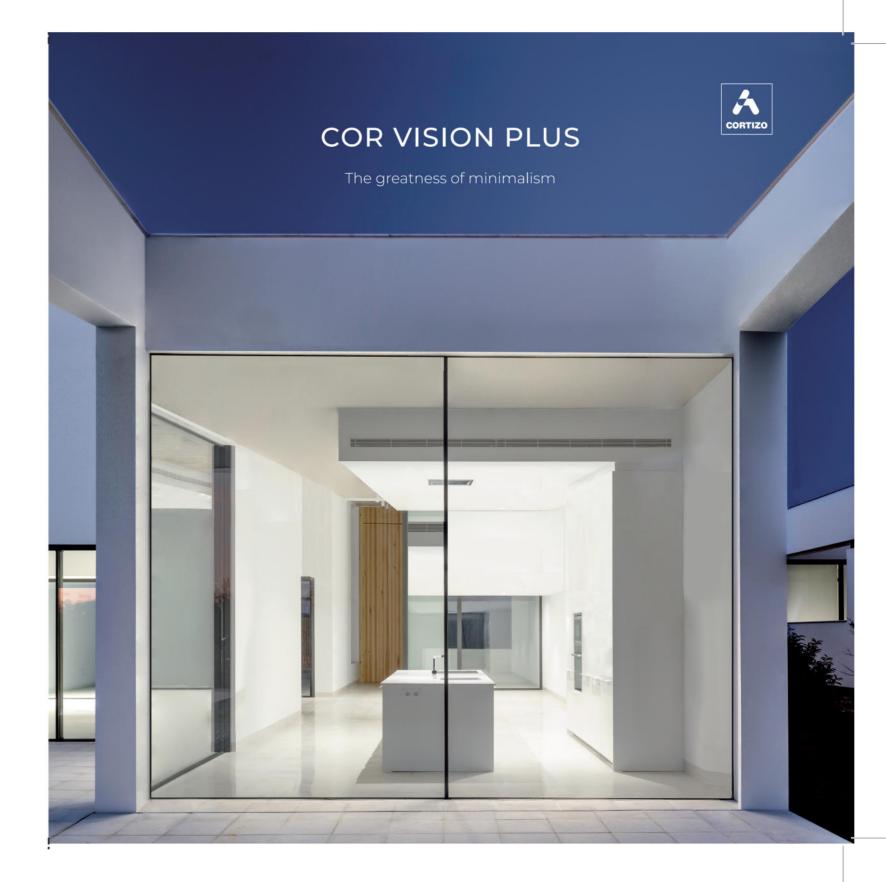

# THE GREATNESS OF MINIMALISM

All this, combined with a meticulous minimalist design based in an interlocking profile of only 25 mm, minimal sightline and possibility of top, lateral and bottom flush frames.

COR VISION PLUS is the perfect system to cover big surfaces with configurations up to 6 sashes (up to 4 meters per sash in length or height) and open corners.

In this way, we maximize the glazed surface and increase the incoming light in the spaces where it is installed.