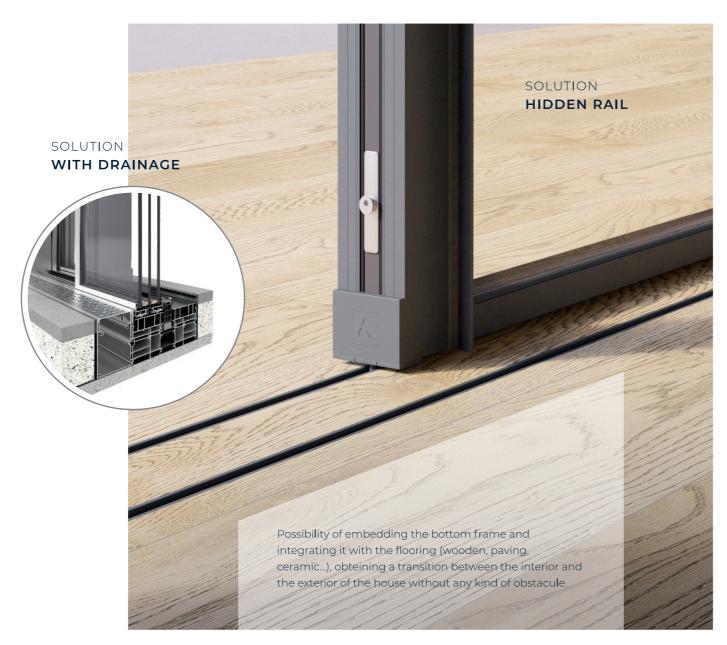

Manual opening 400 kg max per sash.

Accessibility:

Possibility of **flush** lateral, top and bottom profiles.

90° configurations and open corners.