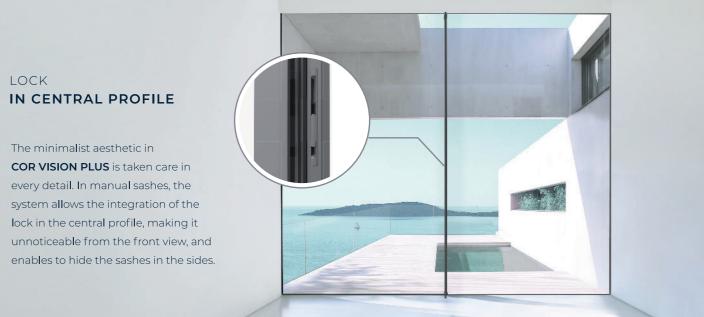

every detail. In manual sashes, the system allows the integration of the lock in the central profile, making it