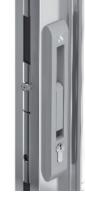

#### TECHNICAL RESPONSE

KEY

LOCK

LOCK

## MAXIMUM SECURITY

Inside and outside lock with key.

Integration of the lock in the sash profile with the same minimalist aesthetic.

Possibility of painting in any color to bring uniformity to the door.

every detail. In manual sashes, the system allows the integration of the lock in the central profile, making it