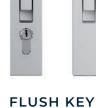

## MAXIMUM SECURITY

Inside and outside lock with key.

Integration of the lock in the sash profile with the same minimalist aesthetic.

Possibility of painting in any color to bring uniformity to the door.