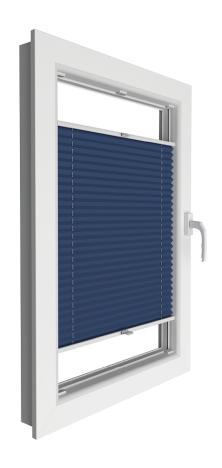

## Vegas Plisse pleased roller blind

- non-invasive installation to window frame
- Invasive installation to glazing bead or window frame
- up to 2 independently operated fabrics in one blind
- Suitable for roof windows
- Suitable for untypical window shapes

**The Vegas Plisse roller blind** is an interior roller blind allowing you to easily control the amount of natural light and warmth entering a room. It will cover any part of the **window** from above or below.

The Plisse DUO ("day and night") version uses two different, independently operated cloths. Such design makes it possible to choose a lighter fabric of any aesthetics while at the same time using a heavily shading fabric.

Advanced mechanisms that can be applied to the roller blind **improve its rigidity on larger windows**, magnetically closes the cloth in the open position and allows the Vegas Plisse can even be installed on windows with very unusual shapes, such as round or triangular ones.