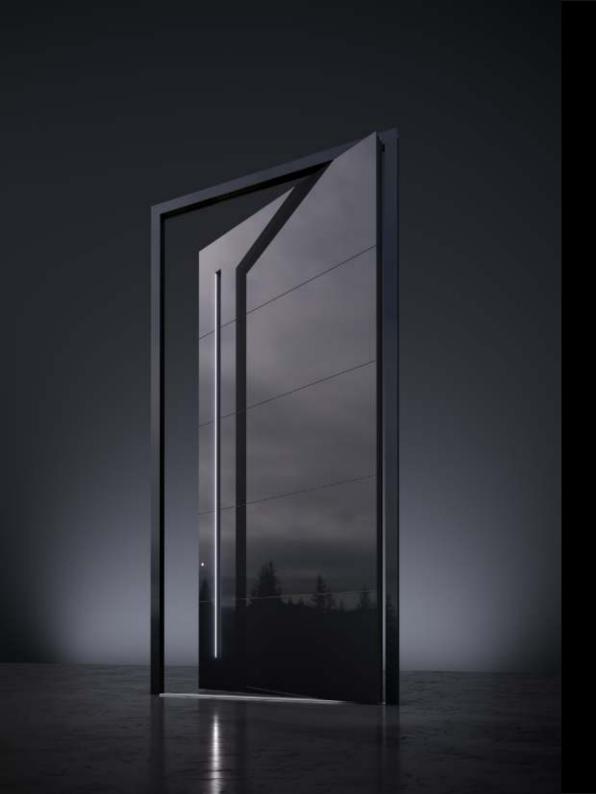

2/4

Outside view

Frame

We have made every effort to ensure that this visualization accurately reflects the colour, pattern and surface structure of an actual door. However, we are not able to guarantee a perfect reproduction on the monitor screen or on a printout from a standard office printer. This is due to the variety of available computer hardware, its individual settings and particularly the settings of the monitor, graphics card and printer. Therefore, we encourage you to familiarize yourself with the pattern of finishes available from our distributors or in the RK Exclusive Doors showroom.