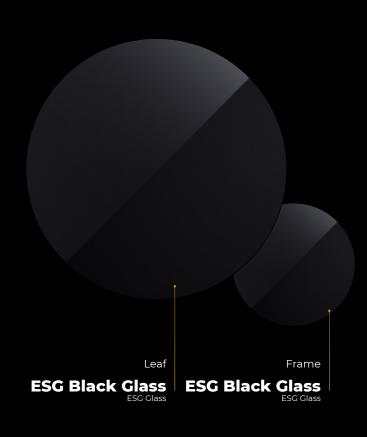

2/4

Outside view

Frame

We have made every effort to ensure that this visualization accurately reflects the colour, pattern and surface structure of an actual door. However, we are not able to guarantee a perfect reproduction on the monitor screen or on a printout from a standard office printer. This is due to the variety of available computer hardware, its individual settings and particularly the settings of the monitor, graphics card and printer. Therefore, we encourage you to familiarize yourself with the pattern of finishes available from our distributors or in the RK Exclusive Doors showroom.