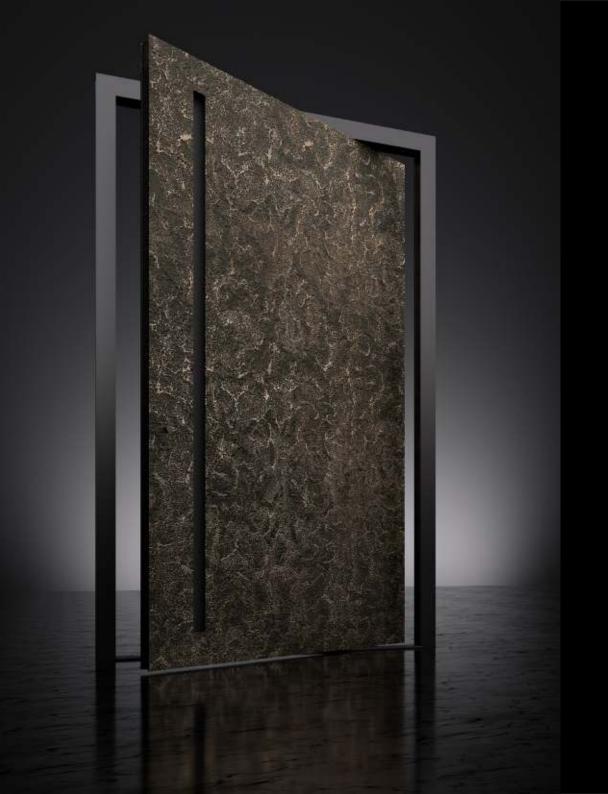

Door leaf

Atique Textured Bronze

Frame

RAL 9005

Windy Antique Bronze

RAL 9005

We have made every effort to ensure that this visualization accurately reflects the colour, pattern and surface structure of an actual door. However, we are not able to guarantee a perfect reproduction on the monitor screen or on a printout from a standard office printer. This is due to the variety of available computer hardware, its individual settings and particularly the settings of the monitor, graphics card and printer. Therefore, we encourage you to familiarize yourself with the pattern of finishes available from our distributors or in the RK Exclusive Doors showroom.