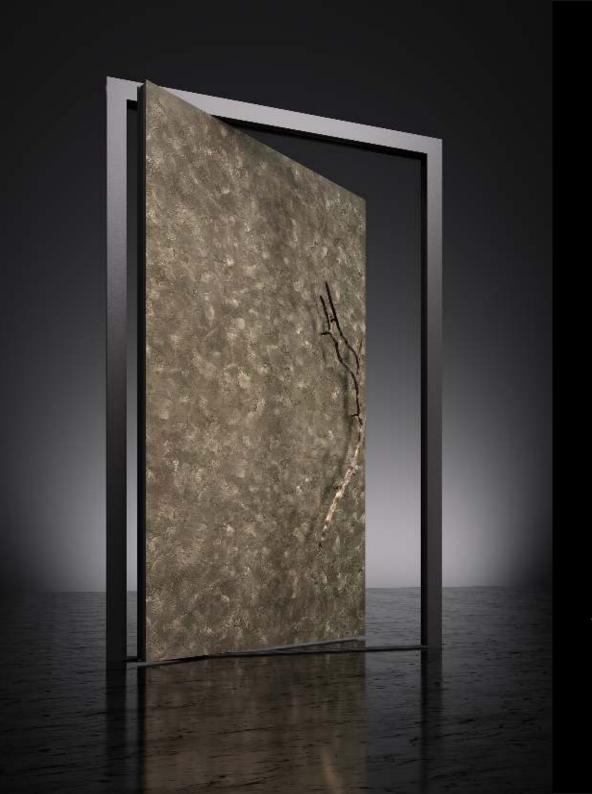

Door leaf

Atique Textured Bronze

Frame

RAL 9005

Windy Antique Bronze

RAL 9005

We have made every effort to ensure that this visualization accurately reflects the colour, pattern and surface structure of an actual door. However, we are not able to guarantee a perfect reproduction on the monitor screen or on a printout from a standard office printer. This is due to the variety of available computer hardware, its individual settings and particularly the settings of the monitor, graphics card and printer. Therefore, we encourage you to familiarize yourself with the pattern of finishes available from our distributors or in the RK Exclusive Doors showroom.