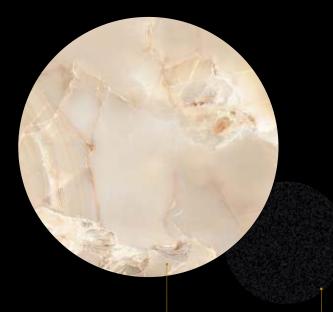

Dimensions

4000 mm

2000 mm

Door leaf

Onyx

Natural stone (backlighted)

Frame

**RAL 9005 FS** 

Powder Coating

We have made every effort to ensure that this visualization accurately reflects the colour, pattern and surface structure of an actual door. However, we are not able to guarantee a perfect reproduction on the monitor screen or on a printout from a standard office printer. This is due to the variety of available computer hardware, its individual settings and particularly the settings of the monitor, graphics card and printer. Therefore, we encourage you to familiarize yourself with the pattern of finishes available from our distributors or in the RK Exclusive Doors showroom.

This visualization is for illustrative purposes only and the technological drawing and specification listed in the order confirmation shall be deemed as the full and final documentation for manufacture.