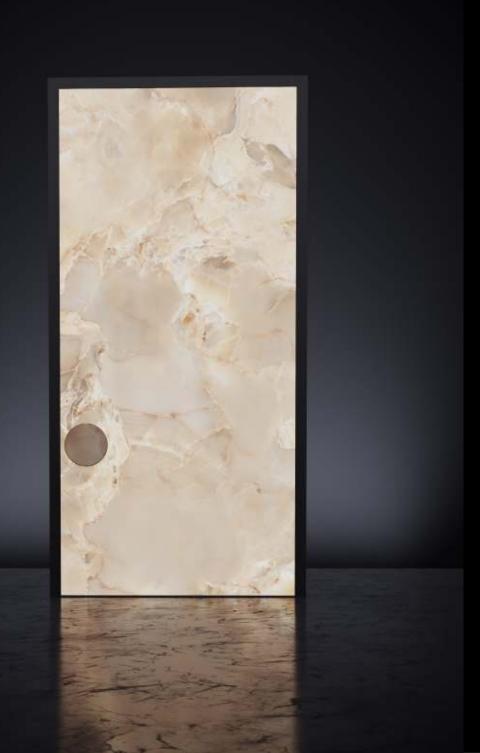

Dimensions

4000 mm

2000 mm

Door leaf

Onyx

Natural stone (backlighted)

Frame

**RAL 9005 FS** 

Powder Coating

We have made every effort to ensure that this visualization accurately reflects the colour, pattern and surface structure of an actual door. However, we are not able to guarantee a perfect reproduction on the monitor screen or on a printout from a standard office printer. This is due to the variety of available computer hardware, its individual settings and particularly the settings of the monitor, graphics card and printer. Therefore, we encourage you to familiarize yourself with the pattern of finishes available from our distributors or in the RK Exclusive Doors showroom.

This visualization is for illustrative purposes only and the technological drawing and specification listed in the order confirmation shall be deemed as the full and final documentation for manufacture.